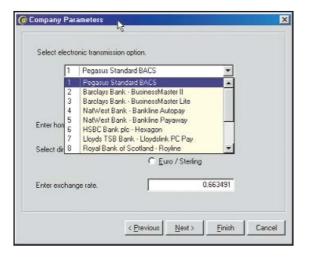

## **Electronic Payments**

This functionality enables you to make payments electronically from the Capital Gold Purchase Ledger via the BACS system, with links to most UK banks enabling you to pay your suppliers electronically:

- Pay your suppliers electronically via the BACS system
- Keep records of electronic payments
- Make payments to 14 types of banking software
- Make payments using standard BACSTEL software