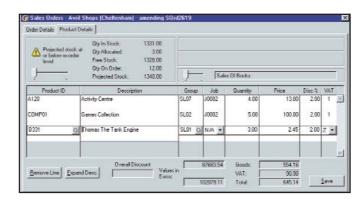

## **Euro Readiness**

An increasing number of UK businesses are trading with euro member countries. The euro functionality allows you to input a home currency to euro exchange rate in Capital Gold, and choose to convert all of the

total values on Sales Order Processing documents into euro values. You can then specify which customers should receive SOP documents displaying euro total values:

- When a home currency amount is paid in against a euro value document, such as an invoice, the system will detect whether there is a discrepancy in the amounts.
- If the values are different, users can choose to post the home currency discrepancy to a Nominal Ledger Exchange Rate Discrepancy account.

#### **Discount Matrix**

A comprehensive discount matrix can either be set company-wide or turned on/off for each customer:

- Invoice Value Discounts this allows the entry of an unlimited number of invoice values and corresponding discount rates. The appropriate discount will be applied to the total value of an Invoice/SOP document if the option is "switched on" for the customer in question.
- Product Discount Group this allows up to 20 Discount Groups to be defined. A product can be linked to one of these groups.
- Product Quantity Discount Matrices this allows 5 tables, each with 10 levels of quantity discount, to be defined for each product. Each customer can be assigned one of these five tables for each of the twenty product discount groups.
   This provides a customer with desired default Quantity (Line)
   Discount Rates while creating and amending SOP documents.