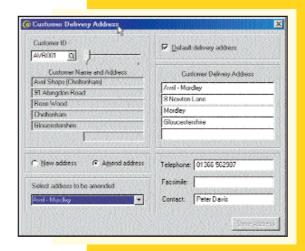

## **Multiple Delivery Addresses**

This functionality allows you to assign one or more delivery addresses for your company and to each of your customers and nominate one particular default address:

- Allows you to assign unlimited delivery (eg warehouse) addresses for your company
- Allows you to assign unlimited delivery addresses to each of your customers
- Specify a default delivery address per customer
- Allows the selection of a delivery address to take place at the time of posting an SOP or POP document